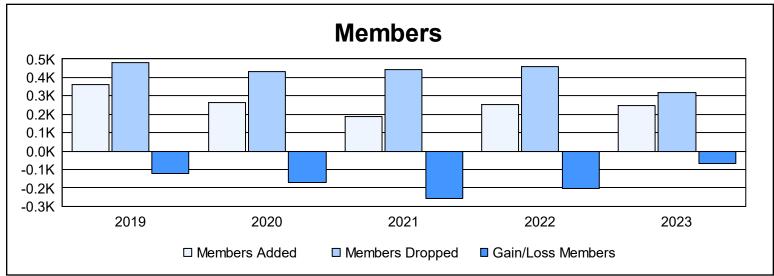

| As of Ju | ine 2023 | Cumu | lative |
|----------|----------|------|--------|
|----------|----------|------|--------|

| Year      | New<br>Clubs | Dropped<br>Clubs | Gain/<br>Loss<br>Clubs | New<br>Members | Charter<br>Members | Reinstate<br>Members | Transfer<br>Members | Total<br>Member<br>Added | Total<br>Members<br>Dropped | Gain/<br>Loss<br>Members |
|-----------|--------------|------------------|------------------------|----------------|--------------------|----------------------|---------------------|--------------------------|-----------------------------|--------------------------|
| 2018-2019 | 1            | 5                | -4                     | 304            | 28                 | 20                   | 10                  | 362                      | 483                         | -121                     |
| 2019-2020 | 0            | 8                | -8                     | 208            | 34                 | 9                    | 11                  | 262                      | 434                         | -172                     |
| 2020-2021 | 0            | 1                | -1                     | 129            | 5                  | 42                   | 12                  | 188                      | 443                         | -255                     |
| 2021-2022 | 0            | 7                | -7                     | 226            | 2                  | 14                   | 13                  | 255                      | 458                         | -203                     |
| 2022-2023 | 0            | 4                | -4                     | 224            | 2                  | 15                   | 9                   | 250                      | 316                         | -66                      |
| Average   | 0            | 5                | -5                     | 218            | 14                 | 20                   | 11                  | 263                      | 427                         | -163                     |