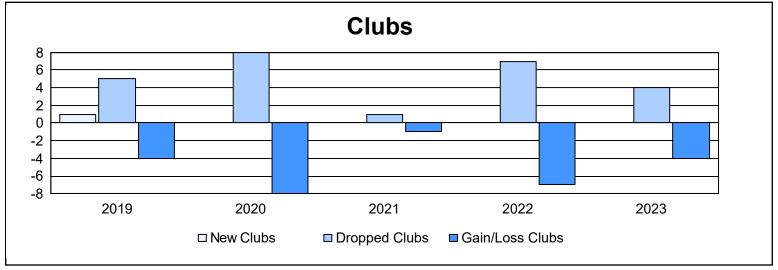

| As of Ju | ine 2023 | Cumu | lative |
|----------|----------|------|--------|
|----------|----------|------|--------|

| Year      | New<br>Clubs | Dropped<br>Clubs | Gain/<br>Loss<br>Clubs | New<br>Members | Charter<br>Members | Reinstate<br>Members | Transfer<br>Members | Total<br>Member<br>Added | Total<br>Members<br>Dropped | Gain/<br>Loss<br>Members |
|-----------|--------------|------------------|------------------------|----------------|--------------------|----------------------|---------------------|--------------------------|-----------------------------|--------------------------|
| 2018-2019 | 1            | 5                | -4                     | 304            | 28                 | 20                   | 10                  | 362                      | 483                         | -121                     |
| 2019-2020 | 0            | 8                | -8                     | 208            | 34                 | 9                    | 11                  | 262                      | 434                         | -172                     |
| 2020-2021 | 0            | 1                | -1                     | 129            | 5                  | 42                   | 12                  | 188                      | 443                         | -255                     |
| 2021-2022 | 0            | 7                | -7                     | 226            | 2                  | 14                   | 13                  | 255                      | 458                         | -203                     |
| 2022-2023 | 0            | 4                | -4                     | 224            | 2                  | 15                   | 9                   | 250                      | 316                         | -66                      |
| Average   | 0            | 5                | -5                     | 218            | 14                 | 20                   | 11                  | 263                      | 427                         | -163                     |